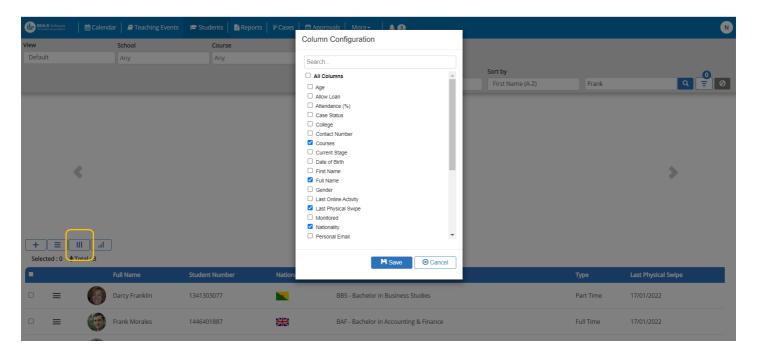

### Data Items

Items that will display with the permission enabled are:

• Preferred Name • Student Year • College • Tutor Email • Study Level • Status • Date of Birth • Age • Gender • Personal Email • University Email • Contact Number

#### **GDPR**

Student data items that are additionally controlled by the GDPR permission are:

- Date of Birth Age Gender Personal Email University Email Contact Number
- Where the GDPR permission has been enabled (not green) the above items where populated will not be visible to the appropriate groups that have it applied.

#### Student Screen

On enabling the permission, the additional column options will be available for selection via the user configuration option within the dashboard. If any custom views have been configured, these views may require updating to include the new metrics.