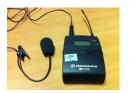

## Contents:

2 x Lapel Microphones

The volume level for the mics has been set to a reasonable level for the room and is not adjustable from the lectern. Note that the Speech Mute button on the lectern control panel is not functional.

Red 'Power' button

2) Switch the 'lapel mics' on by pressing and holding the on/ off button beneath the front flip cover until the display lights up – to open the cover press both sides of the cover with thumb and finger and pull up.