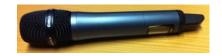

## Switching the mics on/off:

1) Switch the 'handheld mic' on by pressing and holding the 'red' button at the bottom of the mic until the display lights up. To switch if off, press and hold the red button until the display goes off.