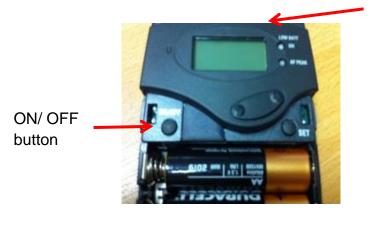

Red 'Power' button

2) Switch the 'lapel mics' on by pressing and holding the on/ off button beneath the front flip cover until the display lights up – to open the cover press both sides of the cover with thumb and finger and pull up.

There is a 'mute' button at the top of the mic. Please make sure this is not switched off if mic doesn't work.

Please do not alter any settings on the microphones themselves

– this may stop them working.