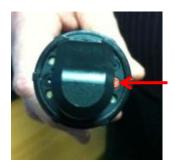

## Switching the mics on/off:

1) Switch the 'handheld mic' on by pressing and holding the 'red' button at the bottom of the mic until the display lights up. To switch if off, press and hold the red button until the display goes off.

Red 'Power' button

2) Switch the 'lapel mics' on by pressing and holding the on/ off button beneath the front flip cover until the display lights up – to open the cover press both sides of the cover with thumb and finger and pull up.